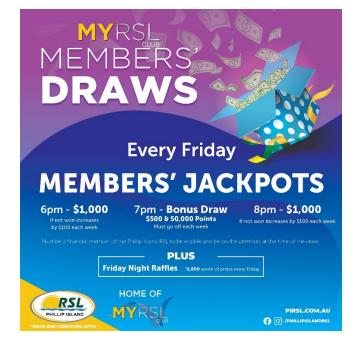

## **Friday Night members Draw**

### 6pm & 8pm \$100 Jackpot Draw

- Winning Members to be drawn by Multiscreen Random Draw Generated App
- 6pm & 8pm Draws will start at a value of \$1000
- Member must be present at the draw to collect the prize
- If member is not present the draw will jackpot \$100 per a week until won
- Once jackpot is won it will rest at \$1000
- Jackpot amounts will be marketed each week

# 7pm Members \$500 & 50,000 Points Bonus Draw

- Members will enter by swiping their members card between 5pm-7pm on a Friday night
- Members will place entry in the barrel allocated in the foyer
- Entries will stop printing from 7pm
- Winner will be pulled out of the barrel once final entries have been submitted
- Bonus Draw winner must be present at the draw to collect winnings
- If winner is not present a new entry will be drawn until winner is found

## **Friday Night Raffles**

- Tickets to be sold over the bar on Fridays until 7pm
- Winning tickets to be drawn by Multiscreen Random Draw Generated App
- Winners must be present to collect prizes
- Winning tickets get to choose their prize from the prize selection available
- All prizes drawn until winner is selected

#### **Prizes-**

- 3 Meat Trays
- 2 Seafood Trays
- 2 Grazing Boards
- 2 Slabs of Beer with a Bottle of Wine
- 2 \$50 Phillip Island RSL Venue Vouchers