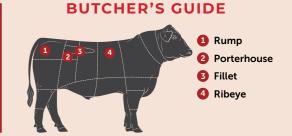

# FROM THE JOSDEF GRILL

WELL DONE - Completely cooked until brown throughout

Served with Chips & rocket salad or Veg of the day and 1 topping / sauce

Porterhouse 300g Ribeye steak on the bone 400g 49 Eye fillet medallion 250g 32 Pork loin chop 250g Signature dry rub rump 300g